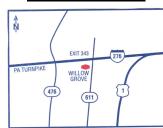

#### From Points East ~ West via PA Turnpike:

Take the Willow Grove Exit (#343) off the PA Turnpike (I-276). Follow 611 South and the Hampton Inn will be on your right at the second traffic light. (Next to the Audi Dealership)

## From Points North ~ South via Interstate 95:

Take I-95 to Woodhaven Road Exit 35. Follow Woodhaven Road to Route 1 North. Take Route 1 North to the PA Turnpike WEST. Take the Willow Grove Exit #343 off the PA Turnpike (I-276). Follow Route 611 South and the Hampton Inn will be on your right at the second traffic light. (Next to the Audi Dealership)

## From Philadelphia International Airport:

Take I-95 South to 476-North. Follow 476- North to the PA Turnpike (I-276) EAST. Take the Willow Grove Exit (#343) off the PA Turnpike (I-276). Follow 611 South and the Hampton Inn will be on your right at the second traffic light. (Next to the Audi Dealership