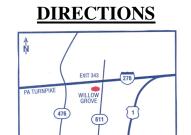

#### From Points East ~ West via PA Turnpike:

Take the Willow Grove Exit (#343) off the PA Turnpike (I-276). Follow 611 South and the Hampton Inn will be on your right at the second traffic light. (Next to the Audi Dealership)

## From Points North ~ South via Interstate 95:

Take I-95 to Woodhaven Road Exit 35. Follow Woodhaven Road to Route 1 North. Take Route 1 North to the PA Turnpike WEST. Take the Willow Grove Exit #343 off the PA Turnpike (I-276). Follow Route 611 South and the Hampton Inn will be on your right at the second traffic light. (Next to the Audi Dealership)

## From Philadelphia International Airport:

Take I-95 South to 476-North. Follow 476- North to the PA Turnpike (I-276) EAST. Take the Willow Grove Exit (#343) off the PA Turnpike (I-276). Follow 611 South and the Hampton Inn will be on your right at the second traffic light. (Next to the Audi Dealership