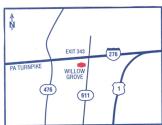

#### From Points East ~ West via PA Turnpike:

Take the Willow Grove Exit (#343) off the PA Turnpike (I-276). Follow 611 South and the Hampton Inn will be on your right at the second traffic light. (Next to the Audi Dealership)

## From Points North ~ South via Interstate 95:

Take I-95 to Woodhaven Road Exit 35. Follow Woodhaven Road to Route 1 North. Take Route 1 North to the PA Turnpike WEST. Take the Willow Grove Exit #343 off the PA Turnpike (I-276). Follow Route 611 South and the Hampton Inn will be on your right at the second traffic light. (Next to the Audi Dealership)

## From Philadelphia International Airport:

Take I-95 South to 476-North. Follow 476- North to the PA Turnpike (I-276) EAST. Take the Willow Grove Exit (#343) off the PA Turnpike (I-276). Follow 611 South and the Hampton Inn will be on your right at the second traffic light. (Next to the Audi Dealership