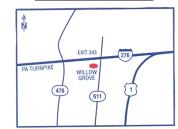

#### From Points East ~ West via PA Turnpike:

Take the Willow Grove Exit (#343) off the PA Turnpike (I-276). Follow 611 South and the Hampton Inn will be on your right at the second traffic light. (Next to the Audi Dealership)

#### From Points North ~ South via Interstate 95:

Take I-95 to Woodhaven Road Exit 35. Follow Woodhaven Road to Route 1 North. Take Route 1 North to the PA Turnpike WEST. Take the Willow Grove Exit #343 off the PA Turnpike (I-276). Follow Route 611 South and the Hampton Inn will be on your right at the second traffic light. (Next to the Audi Dealership)

#### From Philadelphia International Airport:

Take I-95 South to 476-North. Follow 476- North to the PA Turnpike (I-276) EAST. Take the Willow Grove Exit (#343) off the PA Turnpike (I-276). Follow 611 South and the Hampton Inn will be on your right at the second traffic light. (Next to the Audi Dealership