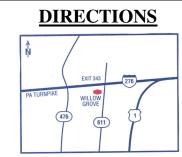

#### From Points East ~ West via PA Turnpike:

Take the Willow Grove Exit (#343) off the PA Turnpike (I-276). Follow 611 South and the Hampton Inn will be on your right at the second traffic light. (Next to the Audi Dealership)

## From Points North ~ South via Interstate 95:

Take I-95 to Woodhaven Road Exit 35. Follow Woodhaven Road to Route 1 North. Take Route 1 North to the PA Turnpike WEST. Take the Willow Grove Exit #343 off the PA Turnpike (I-276). Follow Route 611 South and the Hampton Inn will be on your right at the second traffic light. (Next to the Audi Dealership)

## From Philadelphia International Airport:

Take I-95 South to 476-North. Follow 476- North to the PA Turnpike (I-276) EAST. Take the Willow Grove Exit (#343) off the PA Turnpike (I-276). Follow 611 South and the Hampton Inn will be on your right at the second traffic light. (Next to the Audi Dealership