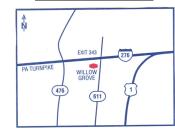

# From Points East ~ West via PA Turnpike:

Take the Willow Grove Exit (#343) off the PA Turnpike (I-276). Follow 611 South and the Hampton Inn will be on your right at the second traffic light. (Next to the Audi Dealership)

#### From Points North ~ South via Interstate 95:

Take I-95 to Woodhaven Road Exit 35. Follow Woodhaven Road to Route 1 North. Take Route 1 North to the PA Turnpike WEST. Take the Willow Grove Exit #343 off the PA Turnpike (I-276). Follow Route 611 South and the Hampton Inn will be on your right at the second traffic light. (Next to the Audi Dealership)

#### From Philadelphia International Airport:

Take I-95 South to 476-North. Follow 476- North to the PA Turnpike (I-276) EAST. Take the Willow Grove Exit (#343) off the PA Turnpike (I-276). Follow 611 South and the Hampton Inn will be on your right at the second traffic light. (Next to the Audi Dealership